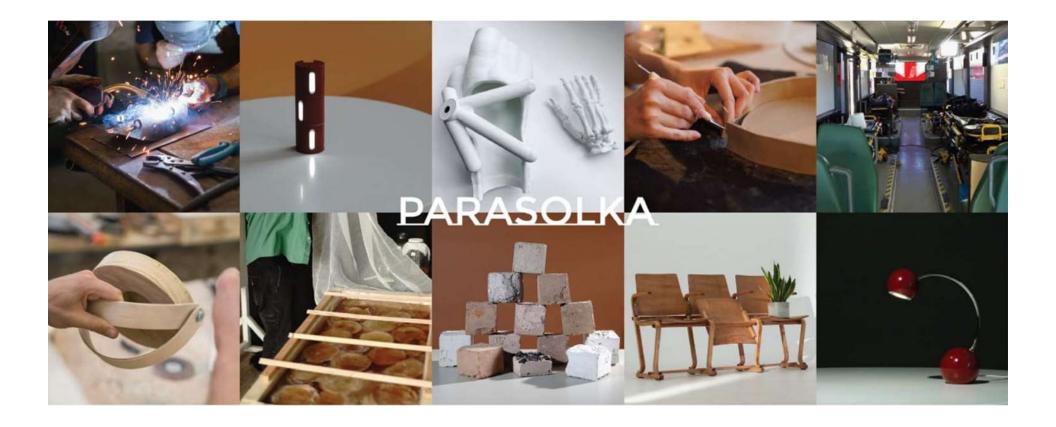

cation: Ivano-Frankivsk Capacity: 80 IDPs

Budget: USD 280.000



SADOK (KINDERGARTEN)

Location: Ivano-Frankivsk Area: 1896 m2 Capacity: 140 IDPs Budget: USD 300.000

DORMITORY OF THE INDUSTRIAL COLLEGE

Location: Kamianets-Podilskyi Area: 1600 m2. Capacity: up to 200 IDPs Budget: USD 200.000



**TLUMACH BUILDING** 

Area: 1510 m2 Capacity: 130 IDPS Budget: USD 40.000 DORMITORY ON YUNOSTI STR

locatio: Mykytyntsi Area: 3300 m2 Capacity: 450 IDP Budget: USD 45.000

#### SUSTAINABLE MANAGEMENT MODEL



METALAB

# **CROSS SECTORAL PARTNERSHIP**



## PARTICIPATION



#### **HIGH STANDARD OF COMMUNAL SPACES**



# INCLUSIVITY



#### **SUSTAINABLE / REUSING MATERIALS AND COMPONENTS**













### LOCAL FURNITURE PRODUCTION WITH IDP'S



#### **MAKERSPACE / DESIGN AND PRODUCTION TEAMS**



#### **COMMUNITY RESILIENCE IN CRISIS**



#### **STRATEGIC IMPACT. DEVELOPING AFFORDABLE HOUSING.**



#### Dormitory of the boarding school, development options

#### TYPES OF ACCOMMODATION FOR IDPs relevant to Ivano-Frankivsk