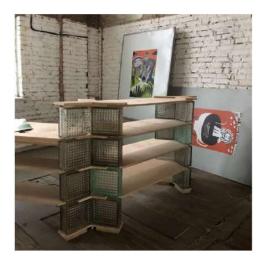

NKIVTSI

Location: by Kamianets-Podilskyi Area: 2600 m2 Capacity: 250 IDPs Budget: USD 730.000

HOTEL Location: Ivano-Frankivsk Capacity: 80 IDPs

Budget: USD 280.000



SADOK (KINDERGARTEN)

Location: Ivano-Frankivsk Area: 1896 m2 Capacity: 140 IDPs Budget: USD 300.000

DORMITORY OF THE INDUSTRIAL COLLEGE

Location: Kamianets-Podilskyi Area: 1600 m2. Capacity: up to 200 IDPs Budget: USD 200.000



**TLUMACH BUILDING** 

Area: 1510 m2 Capacity: 130 IDPS Budget: USD 40.000 DORMITORY ON YUNOSTI STR

locatio: Mykytyntsi Area: 3300 m2 Capacity: 450 IDP Budget: USD 45.000

#### SUSTAINABLE MANAGEMENT MODEL



METALAB

# **CROSS SECTORAL PARTNERSHIP**



## PARTICIPATION



#### **HIGH STANDARD OF COMMUNAL SPACES**



# INCLUSIVITY



#### **SUSTAINABLE / REUSING MATERIALS AND COMPONENTS**













### LOCAL FURNITURE PRODUCTION WITH IDP'S



#### **MAKERSPACE / DESIGN AND PRODUCTION TEAMS**



#### **COMMUNITY RESILIENCE IN CRISIS**



#### **STRATEGIC IMPACT. DEVELOPING AFFORDABLE HOUSING.**



#### Dormitory of the boarding school, development options

#### TYPES OF ACCOMMODATION FOR IDPs relevant to Ivano-Frankivsk