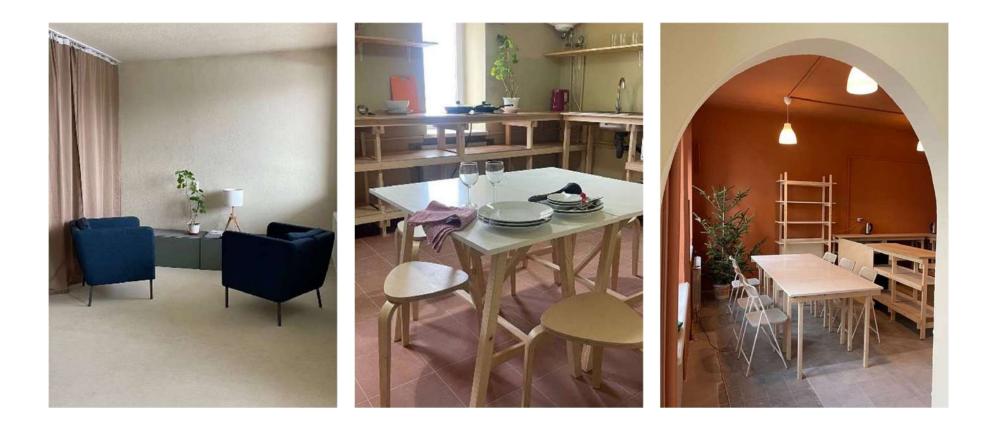

TED COMPLETED IN PROGRE COMPLETED OMPLETED 111 11 111.211.0.1 П

DORMITORY IN ZINKIVTSI

Location: by Kamianets-Podilskyi Area: 2600 m2 Capacity: 250 IDPs Budget: USD 730.000

HOTEL Location: Ivano-Frankivsk Capacity: 80 IDPs

Budget: USD 280.000



SADOK (KINDERGARTEN)

Location: Ivano-Frankivsk Area: 1896 m2 Capacity: 140 IDPs Budget: USD 300.000

DORMITORY OF THE INDUSTRIAL COLLEGE

Location: Kamianets-Podilskyi Area: 1600 m2. Capacity: up to 200 IDPs Budget: USD 200.000



**TLUMACH BUILDING** 

Area: 1510 m2 Capacity: 130 IDPS Budget: USD 40.000 DORMITORY ON YUNOSTI STR

locatio: Mykytyntsi Area: 3300 m2 Capacity: 450 IDP Budget: USD 45.000

#### SUSTAINABLE MANAGEMENT MODEL



METALAB

# **CROSS SECTORAL PARTNERSHIP**



## PARTICIPATION



#### **HIGH STANDARD OF COMMUNAL SPACES**



# INCLUSIVITY



#### **SUSTAINABLE / REUSING MATERIALS AND COMPONENTS**













### LOCAL FURNITURE PRODUCTION WITH IDP'S



#### **MAKERSPACE / DESIGN AND PRODUCTION TEAMS**



#### **COMMUNITY RESILIENCE IN CRISIS**



#### **STRATEGIC IMPACT. DEVELOPING AFFORDABLE HOUSING.**



#### Dormitory of the boarding school, development options

#### TYPES OF ACCOMMODATION FOR IDPs relevant to Ivano-Frankivsk