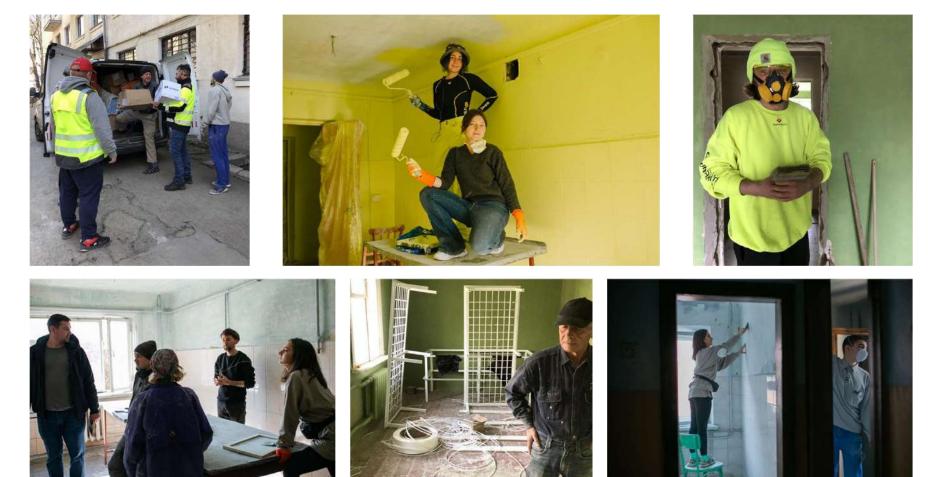

ithout proper agreement. 35% COMPLETED COMPLETED COMPLETED IN PROGRE COMPLETED OMPLETED 111 11 111.211.0.1 П

DORMITORY IN ZINKIVTSI

Location: by Kamianets-Podilskyi Area: 2600 m2 Capacity: 250 IDPs Budget: USD 730.000

HOTEL Location: Ivano-Frankivsk Capacity: 80 IDPs

Budget: USD 280.000



SADOK (KINDERGARTEN)

Location: Ivano-Frankivsk Area: 1896 m2 Capacity: 140 IDPs Budget: USD 300.000

DORMITORY OF THE INDUSTRIAL COLLEGE

Location: Kamianets-Podilskyi Area: 1600 m2. Capacity: up to 200 IDPs Budget: USD 200.000



**TLUMACH BUILDING** 

Area: 1510 m2 Capacity: 130 IDPS Budget: USD 40.000 DORMITORY ON YUNOSTI STR

locatio: Mykytyntsi Area: 3300 m2 Capacity: 450 IDP Budget: USD 45.000

#### SUSTAINABLE MANAGEMENT MODEL



METALAB

# **CROSS SECTORAL PARTNERSHIP**



## PARTICIPATION



#### **HIGH STANDARD OF COMMUNAL SPACES**



# INCLUSIVITY



#### **SUSTAINABLE / REUSING MATERIALS AND COMPONENTS**













### LOCAL FURNITURE PRODUCTION WITH IDP'S



#### **MAKERSPACE / DESIGN AND PRODUCTION TEAMS**



#### **COMMUNITY RESILIENCE IN CRISIS**



#### **STRATEGIC IMPACT. DEVELOPING AFFORDABLE HOUSING.**



#### Dormitory of the boarding school, development options

#### TYPES OF ACCOMMODATION FOR IDPs relevant to Ivano-Frankivsk