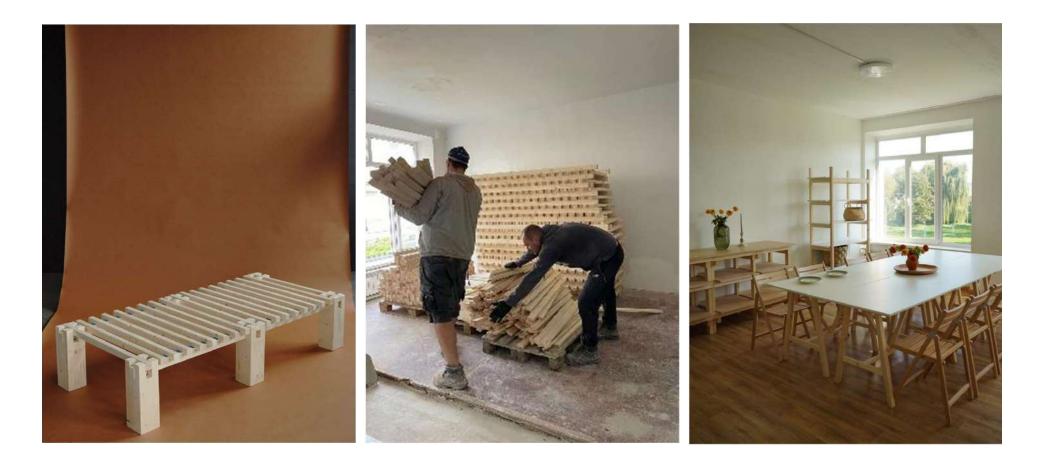

0 m2 Capacity: 250 IDPs Budget: USD 730.000

HOTEL Location: Ivano-Frankivsk Capacity: 80 IDPs

Budget: USD 280.000



SADOK (KINDERGARTEN)

Location: Ivano-Frankivsk Area: 1896 m2 Capacity: 140 IDPs Budget: USD 300.000

DORMITORY OF THE INDUSTRIAL COLLEGE

Location: Kamianets-Podilskyi Area: 1600 m2. Capacity: up to 200 IDPs Budget: USD 200.000



**TLUMACH BUILDING** 

Area: 1510 m2 Capacity: 130 IDPS Budget: USD 40.000 DORMITORY ON YUNOSTI STR

locatio: Mykytyntsi Area: 3300 m2 Capacity: 450 IDP Budget: USD 45.000

#### SUSTAINABLE MANAGEMENT MODEL



METALAB

# **CROSS SECTORAL PARTNERSHIP**



## PARTICIPATION



#### **HIGH STANDARD OF COMMUNAL SPACES**



# INCLUSIVITY



#### **SUSTAINABLE / REUSING MATERIALS AND COMPONENTS**













### LOCAL FURNITURE PRODUCTION WITH IDP'S



#### **MAKERSPACE / DESIGN AND PRODUCTION TEAMS**



#### **COMMUNITY RESILIENCE IN CRISIS**



#### **STRATEGIC IMPACT. DEVELOPING AFFORDABLE HOUSING.**



#### Dormitory of the boarding school, development options

#### TYPES OF ACCOMMODATION FOR IDPs relevant to Ivano-Frankivsk