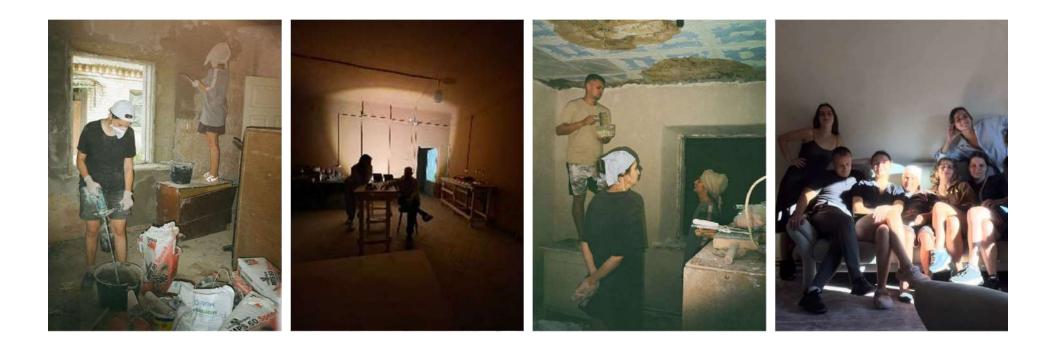

Budget: USD 280.000



SADOK (KINDERGARTEN)

Location: Ivano-Frankivsk Area: 1896 m2 Capacity: 140 IDPs Budget: USD 300.000

DORMITORY OF THE INDUSTRIAL COLLEGE

Location: Kamianets-Podilskyi Area: 1600 m2. Capacity: up to 200 IDPs Budget: USD 200.000



**TLUMACH BUILDING** 

Area: 1510 m2 Capacity: 130 IDPS Budget: USD 40.000 DORMITORY ON YUNOSTI STR

locatio: Mykytyntsi Area: 3300 m2 Capacity: 450 IDP Budget: USD 45.000

#### SUSTAINABLE MANAGEMENT MODEL



METALAB

# **CROSS SECTORAL PARTNERSHIP**



## PARTICIPATION



#### **HIGH STANDARD OF COMMUNAL SPACES**



# INCLUSIVITY



#### **SUSTAINABLE / REUSING MATERIALS AND COMPONENTS**













### LOCAL FURNITURE PRODUCTION WITH IDP'S



#### **MAKERSPACE / DESIGN AND PRODUCTION TEAMS**



#### **COMMUNITY RESILIENCE IN CRISIS**



#### **STRATEGIC IMPACT. DEVELOPING AFFORDABLE HOUSING.**



#### Dormitory of the boarding school, development options

#### TYPES OF ACCOMMODATION FOR IDPs relevant to Ivano-Frankivsk