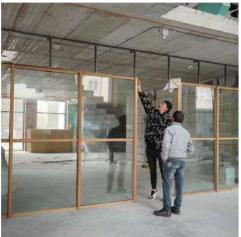

I

Location: by Kamianets-Podilskyi Area: 2600 m2 Capacity: 250 IDPs Budget: USD 730.000

HOTEL Location: Ivano-Frankivsk Capacity: 80 IDPs

Budget: USD 280.000



SADOK (KINDERGARTEN)

Location: Ivano-Frankivsk Area: 1896 m2 Capacity: 140 IDPs Budget: USD 300.000

DORMITORY OF THE INDUSTRIAL COLLEGE

Location: Kamianets-Podilskyi Area: 1600 m2. Capacity: up to 200 IDPs Budget: USD 200.000



**TLUMACH BUILDING** 

Area: 1510 m2 Capacity: 130 IDPS Budget: USD 40.000 DORMITORY ON YUNOSTI STR

locatio: Mykytyntsi Area: 3300 m2 Capacity: 450 IDP Budget: USD 45.000

#### SUSTAINABLE MANAGEMENT MODEL



METALAB

# **CROSS SECTORAL PARTNERSHIP**



## PARTICIPATION



#### **HIGH STANDARD OF COMMUNAL SPACES**



# INCLUSIVITY



#### **SUSTAINABLE / REUSING MATERIALS AND COMPONENTS**













### LOCAL FURNITURE PRODUCTION WITH IDP'S



#### **MAKERSPACE / DESIGN AND PRODUCTION TEAMS**



#### **COMMUNITY RESILIENCE IN CRISIS**



#### **STRATEGIC IMPACT. DEVELOPING AFFORDABLE HOUSING.**



#### Dormitory of the boarding school, development options

#### TYPES OF ACCOMMODATION FOR IDPs relevant to Ivano-Frankivsk