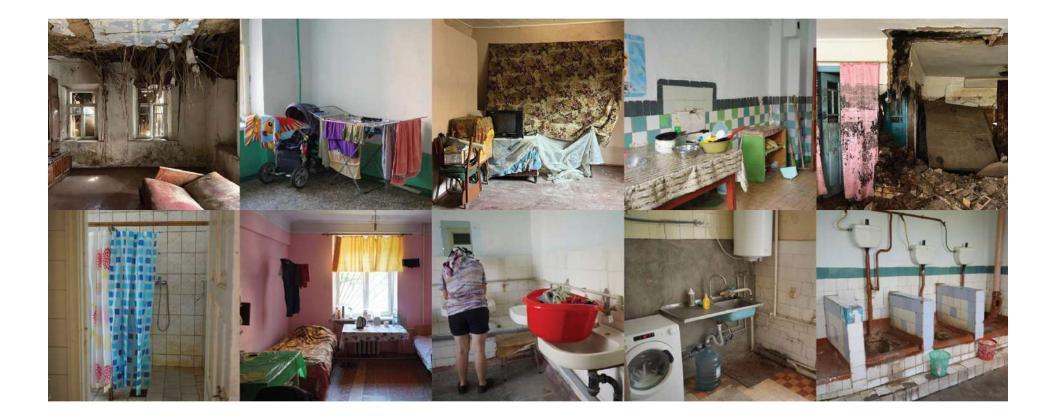

# **BEFORE/AFTER. PILOT PROJECT.**

(HATA) — in Ukrainian Hut/house (COHATY) — in Ukrainian "TO LOVE" co-HATY is a co-housing project for people who lost it in the time of war

DORMITORY IN ZINKIVTSI

Location: by Kamianets-Podilskyi Area: 2600 m2 Capacity: 250 IDPs Budget: USD 730.000

HOTEL Location: Ivano-Frankivsk Capacity: 80 IDPs

Budget: USD 280.000

SADOK (KINDERGARTEN)

Location: Ivano-Frankivsk Area: 1896 m2 Capacity: 140 IDPs Budget: USD 300.000

DORMITORY OF THE INDUSTRIAL COLLEGE

Location: Kamianets-Podilskyi Area: 1600 m2. Capacity: up to 200 IDPs Budget: USD 200.000

**TLUMACH BUILDING** 

Area: 1510 m2 Capacity: 130 IDPS Budget: USD 40.000 DORMITORY ON YUNOSTI STR

locatio: Mykytyntsi Area: 3300 m2 Capacity: 450 IDP Budget: USD 45.000