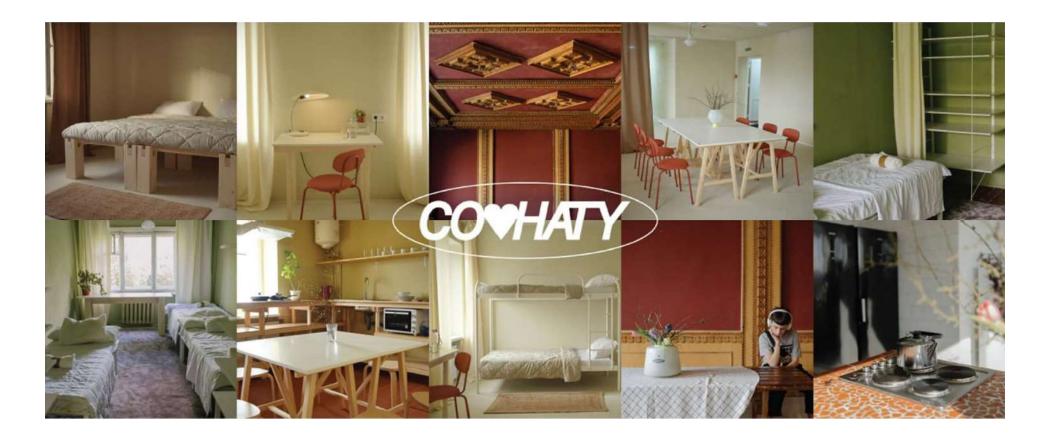

# **BEFORE/AFTER. PILOT PROJECT.**

(HATA) — in Ukrainian Hut/house (COHATY) — in Ukrainian "TO LOVE" co-HATY is a co-housing project for people who lost it in the time of war

DORMITORY IN ZINKIVTSI

Location: by Kamianets-Podilskyi Area: 2600 m2 Capacity: 250 IDPs Budget: USD 730.000

HOTEL Location: Ivano-Frankivsk Capacity: 80 IDPs

Budget: USD 280.000

SADOK (KINDERGARTEN)

Location: Ivano-Frankivsk Area: 1896 m2 Capacity: 140 IDPs Budget: USD 300.000

DORMITORY OF THE INDUSTRIAL COLLEGE

Location: Kamianets-Podilskyi Area: 1600 m2. Capacity: up to 200 IDPs Budget: USD 200.000

**TLUMACH BUILDING** 

Area: 1510 m2 Capacity: 130 IDPS Budget: USD 40.000 DORMITORY ON YUNOSTI STR

locatio: Mykytyntsi Area: 3300 m2 Capacity: 450 IDP Budget: USD 45.000