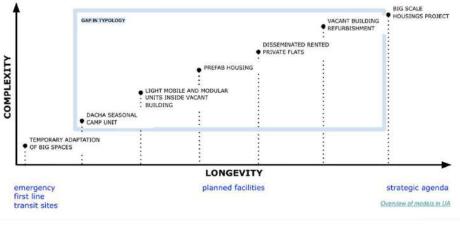

yi Area: 1600 m2. Capacity: up to 200 IDPs Budget: USD 200.000



**TLUMACH BUILDING** 

Area: 1510 m2 Capacity: 130 IDPS Budget: USD 40.000 DORMITORY ON YUNOSTI STR

locatio: Mykytyntsi Area: 3300 m2 Capacity: 450 IDP Budget: USD 45.000

#### SUSTAINABLE MANAGEMENT MODEL



METALAB

# **CROSS SECTORAL PARTNERSHIP**



## PARTICIPATION



#### **HIGH STANDARD OF COMMUNAL SPACES**



# INCLUSIVITY



#### **SUSTAINABLE / REUSING MATERIALS AND COMPONENTS**













### LOCAL FURNITURE PRODUCTION WITH IDP'S



#### **MAKERSPACE / DESIGN AND PRODUCTION TEAMS**



#### **COMMUNITY RESILIENCE IN CRISIS**



#### **STRATEGIC IMPACT. DEVELOPING AFFORDABLE HOUSING.**



#### Dormitory of the boarding school, development options

#### TYPES OF ACCOMMODATION FOR IDPs relevant to Ivano-Frankivsk