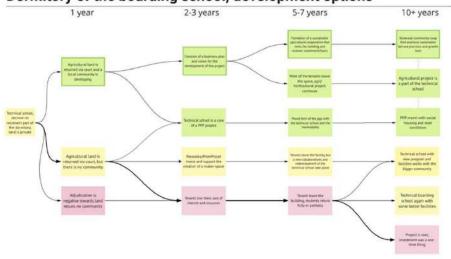

Frankivsk Area: 1896 m2 Capacity: 140 IDPs Budget: USD 300.000

DORMITORY OF THE INDUSTRIAL COLLEGE

Location: Kamianets-Podilskyi Area: 1600 m2. Capacity: up to 200 IDPs Budget: USD 200.000



**TLUMACH BUILDING** 

Area: 1510 m2 Capacity: 130 IDPS Budget: USD 40.000 DORMITORY ON YUNOSTI STR

locatio: Mykytyntsi Area: 3300 m2 Capacity: 450 IDP Budget: USD 45.000

#### SUSTAINABLE MANAGEMENT MODEL



METALAB

# **CROSS SECTORAL PARTNERSHIP**



## PARTICIPATION



#### **HIGH STANDARD OF COMMUNAL SPACES**



# INCLUSIVITY



#### **SUSTAINABLE / REUSING MATERIALS AND COMPONENTS**













### LOCAL FURNITURE PRODUCTION WITH IDP'S



#### **MAKERSPACE / DESIGN AND PRODUCTION TEAMS**



#### **COMMUNITY RESILIENCE IN CRISIS**



#### **STRATEGIC IMPACT. DEVELOPING AFFORDABLE HOUSING.**



#### Dormitory of the boarding school, development options

#### TYPES OF ACCOMMODATION FOR IDPs relevant to Ivano-Frankivsk