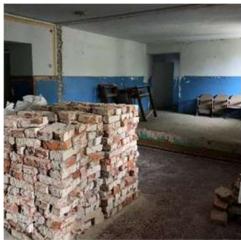

ZINKIVTSI

Location: by Kamianets-Podilskyi Area: 2600 m2 Capacity: 250 IDPs Budget: USD 730.000

HOTEL Location: Ivano-Frankivsk Capacity: 80 IDPs

Budget: USD 280.000



SADOK (KINDERGARTEN)

Location: Ivano-Frankivsk Area: 1896 m2 Capacity: 140 IDPs Budget: USD 300.000

DORMITORY OF THE INDUSTRIAL COLLEGE

Location: Kamianets-Podilskyi Area: 1600 m2. Capacity: up to 200 IDPs Budget: USD 200.000



**TLUMACH BUILDING** 

Area: 1510 m2 Capacity: 130 IDPS Budget: USD 40.000 DORMITORY ON YUNOSTI STR

locatio: Mykytyntsi Area: 3300 m2 Capacity: 450 IDP Budget: USD 45.000

#### SUSTAINABLE MANAGEMENT MODEL



METALAB

# **CROSS SECTORAL PARTNERSHIP**



## PARTICIPATION



#### **HIGH STANDARD OF COMMUNAL SPACES**



# INCLUSIVITY



#### **SUSTAINABLE / REUSING MATERIALS AND COMPONENTS**













### LOCAL FURNITURE PRODUCTION WITH IDP'S



#### **MAKERSPACE / DESIGN AND PRODUCTION TEAMS**



#### **COMMUNITY RESILIENCE IN CRISIS**



#### **STRATEGIC IMPACT. DEVELOPING AFFORDABLE HOUSING.**



#### Dormitory of the boarding school, development options

#### TYPES OF ACCOMMODATION FOR IDPs relevant to Ivano-Frankivsk