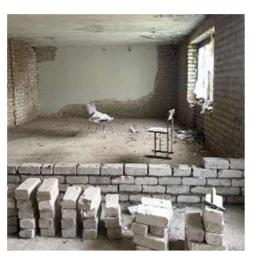

TSI

Location: by Kamianets-Podilskyi Area: 2600 m2 Capacity: 250 IDPs Budget: USD 730.000

HOTEL Location: Ivano-Frankivsk Capacity: 80 IDPs

Budget: USD 280.000



SADOK (KINDERGARTEN)

Location: Ivano-Frankivsk Area: 1896 m2 Capacity: 140 IDPs Budget: USD 300.000

DORMITORY OF THE INDUSTRIAL COLLEGE

Location: Kamianets-Podilskyi Area: 1600 m2. Capacity: up to 200 IDPs Budget: USD 200.000



**TLUMACH BUILDING** 

Area: 1510 m2 Capacity: 130 IDPS Budget: USD 40.000 DORMITORY ON YUNOSTI STR

locatio: Mykytyntsi Area: 3300 m2 Capacity: 450 IDP Budget: USD 45.000

#### SUSTAINABLE MANAGEMENT MODEL



METALAB

# **CROSS SECTORAL PARTNERSHIP**



## PARTICIPATION



#### **HIGH STANDARD OF COMMUNAL SPACES**



# INCLUSIVITY



#### **SUSTAINABLE / REUSING MATERIALS AND COMPONENTS**













### LOCAL FURNITURE PRODUCTION WITH IDP'S



#### **MAKERSPACE / DESIGN AND PRODUCTION TEAMS**



#### **COMMUNITY RESILIENCE IN CRISIS**



#### **STRATEGIC IMPACT. DEVELOPING AFFORDABLE HOUSING.**



#### Dormitory of the boarding school, development options

#### TYPES OF ACCOMMODATION FOR IDPs relevant to Ivano-Frankivsk