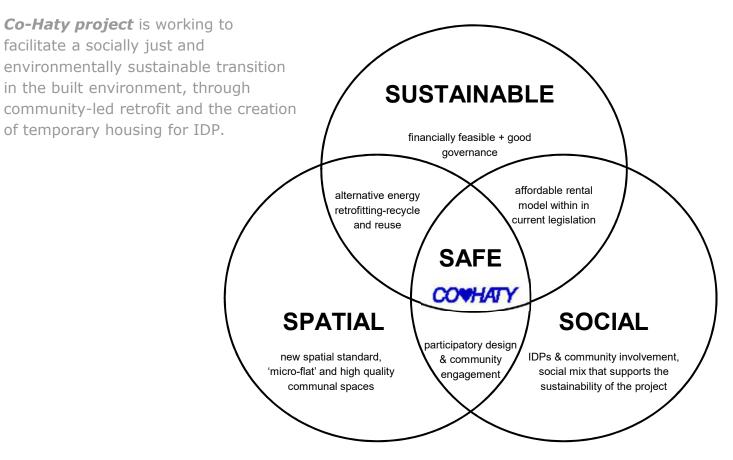

# **BEFORE/AFTER. PILOT PROJECT.**

(HATA) — in Ukrainian Hut/house (COHATY) — in Ukrainian "TO LOVE" co-HATY is a co-housing project for people who lost it in the time of war

#### SUSTAINABLE MANAGEMENT MODEL

METALAB